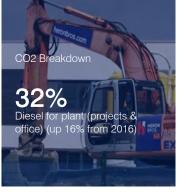

Community information days, presentations and site drop in surgeries (attended by stakeholders).

On average 62% supply chain is procured from 30 miles of the site

CO2 Breakdown

32% Diesel for vehicles (up 30% from 2016)