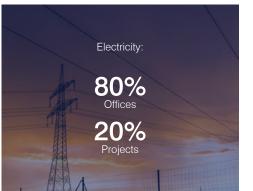

on
- | PP

These areas are a key focus of training during 2018.





towards third party

accreditation



Buildsmart / Subcontractor Performance:

Quality 70% Health & Safety 7% Environment 2% Programme 14% Housekeeping 6% Social1%









176 New Employment Opportunities within 30miles of projects

75 Apprenticeships

18 Site Mentors

20 Industrial Placements

20 Graduates







151 Community / Voluntary Partnership activities

£36,000 Sponsorship / Benefit in Kind / Goodwill Value

18
Newsletters distributed to nearly
2,000
local stakeholders
13

Community information days, presentations and site drop in surgeries (attended by stakeholders).

On average 62% supply chain is procured from 30 miles of the site











CO2 Breakdown

32% Diesel for vehicles (up 30% from 2016)











Diesel

98% Offices

2% Projects









13
Start Smart Bulletins issued to all project teams

35
IMS meetings on site

130
site inspections completed



Quarterly focus included:

- Work at heights
- Housekeeping
- Plant & Machinery

144 Tweets posted



294k Tweet impressions 58
LinkedIn Posts



402k
LinkedIn

4
YouTube Videos



972