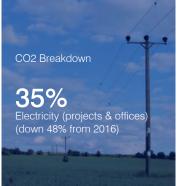

Community information days, presentations and site drop in surgeries (attended by stakeholders).

On average 62% supply chain is procured from 30 miles of the site

CO2 Breakdown

32% Diesel for vehicles (up 30% from 2016)