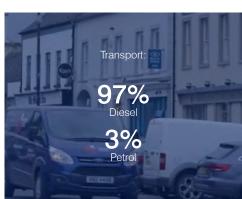

Diesel

98% Offices

2% Projects

13
Start Smart Bulletins issued to all project teams

35
IMS meetings on site

130
site inspections completed

Quarterly focus included:

- Work at heights
- Housekeeping
- Plant & Machinery