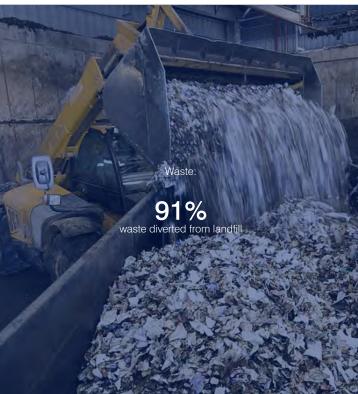

tion
- | PP

These areas are a key focus of training during 2018.





towards third party

accreditation



Buildsmart / Subcontractor Performance:

Quality 70% Health & Safety 7% Environment 2% Programme 14% Housekeeping 6% Social1%









176 New Employment Opportunities within 30miles of projects

75 Apprenticeships

18 Site Mentors

20 Industrial Placements

20 Graduates







151 Community / Voluntary Partnership activities

£36,000 Sponsorship / Benefit in Kind / Goodwill Value

18
Newsletters distributed to nearly
2,000
local stakeholders
13

Community information days, presentations and site drop in surgeries (attended by stakeholders).

On average 62% supply chain is procured from 30 miles of the site











CO2 Breakdown

32% Diesel for vehicles (up 30% from 2016)











Diesel

98% Offices

2% Projects









13
Start Smart Bulletins issued to all project teams

35
IMS meetings on site

130
site inspections completed



Quarterly focus included:

- Work at heights
- Housekeeping
- Plant & Machinery

144 Tweets posted



294k Tweet impressions 58
LinkedIn Posts



402k
LinkedIn

4
YouTube Videos



972