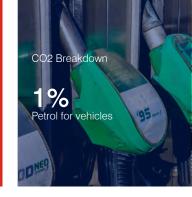

protection
- | PP

These areas are a key focus of training during 2018.





towards third party

accreditation



Buildsmart / Subcontractor Performance:

Quality 70% Health & Safety 7% Environment 2% Programme 14% Housekeeping 6% Social1%









176 New Employment Opportunities within 30miles of projects

75 Apprenticeships

18 Site Mentors

20 Industrial Placements

20 Graduates







151 Community / Voluntary Partnership activities

£36,000 Sponsorship / Benefit in Kind / Goodwill Value

18
Newsletters distributed to nearly
2,000
local stakeholders
13

Community information days, presentations and site drop in surgeries (attended by stakeholders).

On average 62% supply chain is procured from 30 miles of the site











CO2 Breakdown

32% Diesel for vehicles (up 30% from 2016)











Diesel

98% Offices

2% Projects









13
Start Smart Bulletins issued to all project teams

35
IMS meetings on site

130
site inspections completed



Quarterly focus included:

- Work at heights
- Housekeeping
- Plant & Machinery

144 Tweets posted



294k Tweet impressions 58
LinkedIn Posts



402k
LinkedIn

4
YouTube Videos



972